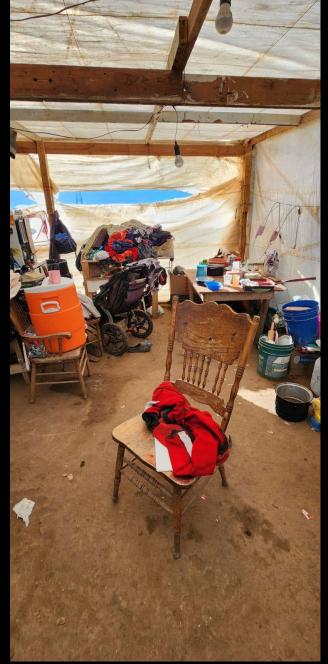

### HOUSE AUGUSTINA

Existing living quarters with cement pad for new home in foreground.