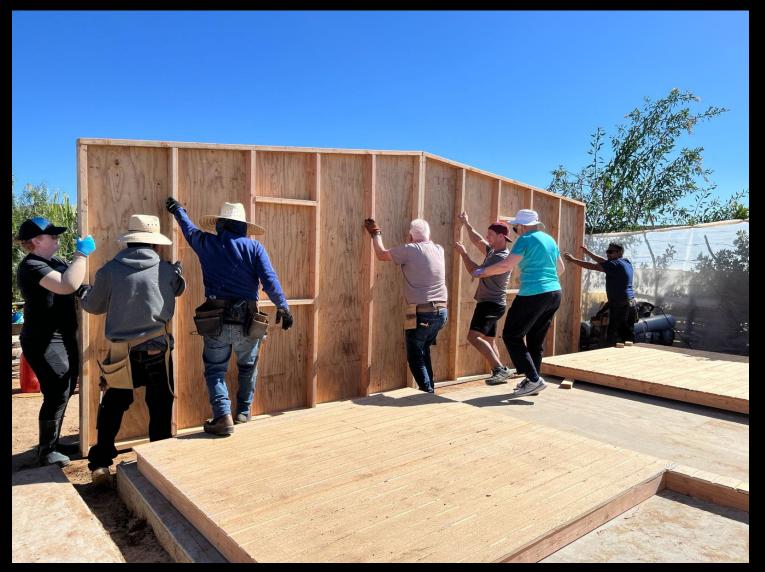

# DAY 3 - Walls up!

#### **Centre Wall**

Three layers - centre wall built on top of already assembled side and end walls