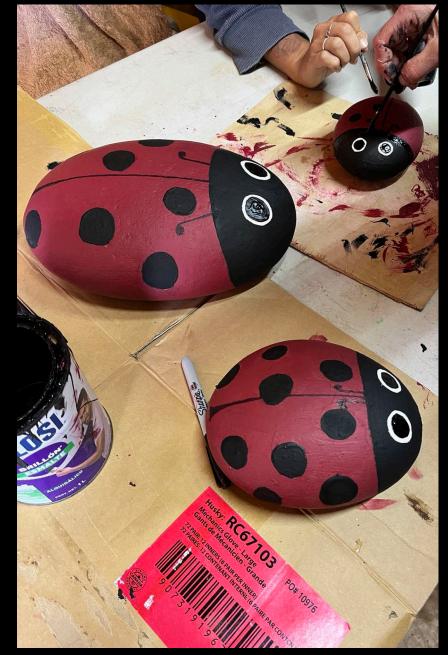

## HOUSE MARISOL



Diane gets acquainted with Rachel by current home.





## DAY 1 ... Cutting and framing











### Painting trim and wall boards







### Cutting, painting and assembling soffits







### DAY 2 ... assembling side and end walls







# Sheeting walls





## Roof frames, panels and soffits







# DAY 3 - Walls up!







#### **Centre Wall**





Three layers - centre wall built on top of already assembled side and end walls



## Trimming, joining and anchoring walls







## Windows and Doors









#### Painting, painting and more painting ...









## Raising the roof ...





## Our intrepid roofers











# Shingling





## Day 4 - Exteriors done!





## Tour of Interior



### Making a house a home











#### Personal Touches









## Supplies for the new homes







## **Dedication Day**







## House Marisol



## House Augustina



#### **Families**



















### Leisure ...







## Special moments ...









## Home Visits





#### Excursions







## Overcoming challenging conditions ...









#### Rotary Team Mexico and Live Different Volunteers





























#### A Good Omen ... until next year