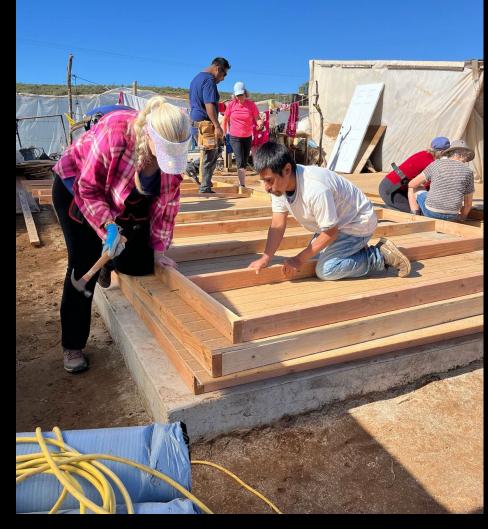

#### MAP OF THE BAJA

Vicente Guerrero is 275 Km South of Tijuana



#### LIVE DIFFERENT COMPOUND





Live Different CEO, Charles Roberts

#### INTERIOR: MAIN HOUSE



Our wonderful cook, Ana







### HOUSE AUGUSTINA







Existing living quarters with cement pad for new home in foreground.

## HOUSE MARISOL



Diane gets acquainted with Rachel by current home.





## DAY 1 ... Cutting and framing











### Painting trim and wall boards







### Cutting, painting and assembling soffits







### DAY 2 ... assembling side and end walls







# Sheeting walls





## Roof frames, panels and soffits







# DAY 3 - Walls up!







#### **Centre Wall**





Three layers - centre wall built on top of already assembled side and end walls



## Trimming, joining and anchoring walls







## Windows and Doors









#### Painting, painting and more painting ...









## Raising the roof ...





## Our intrepid roofers











# Shingling





## Day 4 - Exteriors done!





## Tour of Interior



### Making a house a home











#### Personal Touches









## Supplies for the new homes







## **Dedication Day**







## House Marisol



## House Augustina



#### **Families**



















### Leisure ...







## Special moments ...









## Home Visits





#### Excursions







## Overcoming challenging conditions ...









#### Rotary Team Mexico and Live Different Volunteers





























##