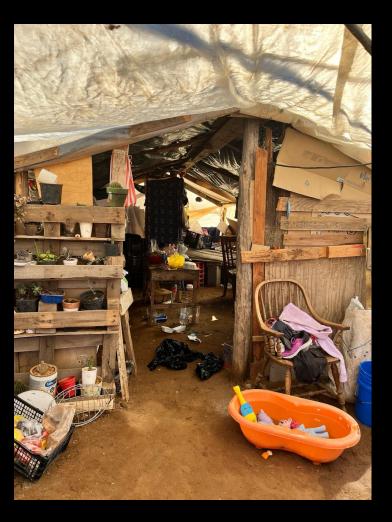

### HOUSE AUGUSTINA

Existing living quarters with cement pad for new home in foreground.