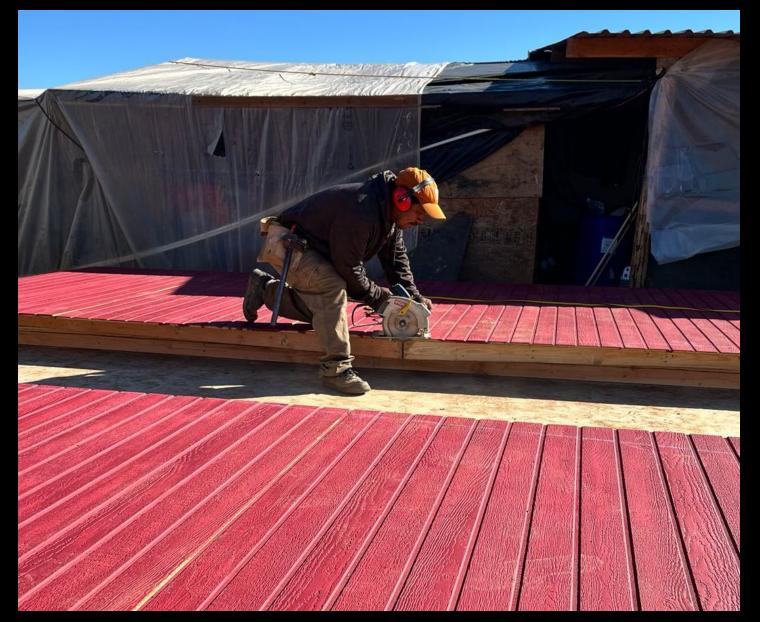

# MAP OF THE BAJA

Vicente Guerrero is 275 Km South of Tijuana



#### LIVE DIFFERENT COMPOUND





Live Different CEO, Charles Roberts

#### INTERIOR: MAIN HOUSE



Our wonderful cook, Ana







### HOUSE AUGUSTINA







Existing living quarters with cement pad for new home in foreground.

## HOUSE MARISOL



Diane gets acquainted with Rachel by current home.





## DAY 1 ... Cutting and framing











### Painting trim and wall boards







### Cutting, painting and assembling soffits







### DAY 2 ... assembling side and end walls







# Sheeting walls





## Roof frames, panels and soffits







# DAY 3 - Walls up!







#### **Centre Wall**





Three layers - centre wall built on top of already assembled side and end walls



## Trimming, joining and anchoring walls







## Windows and Doors









#### Painting, painting and more painting ...









## Raising the roof ...





## Our intrepid roofers











# Shingling





## Day 4 - Exteriors done!





## Tour of Interior



### Making a house a home











#### Personal Touches









## Supplies for the new homes







## **Dedication Day**







## House Marisol



## House Augustina



#### **Families**



















### Leisure ...







## Special moments ...









## Home Visits





#### Excursions







## Overcoming challenging conditions ...









#### Rotary Team Mexico and Live Different Volunteers





























#### A Good Omen ... until next year