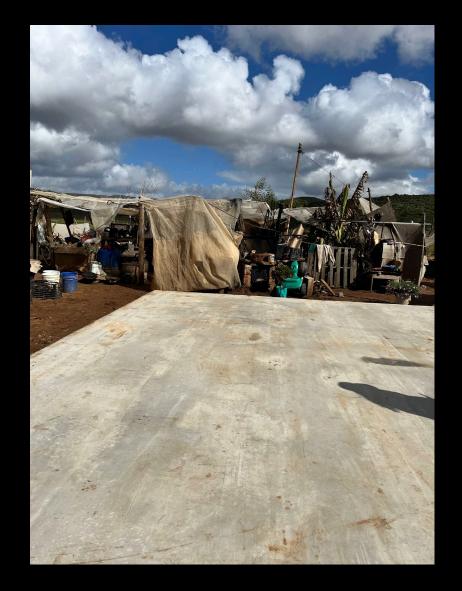

### HOUSE AUGUSTINA

Existing living quarters with cement pad for new home in foreground.