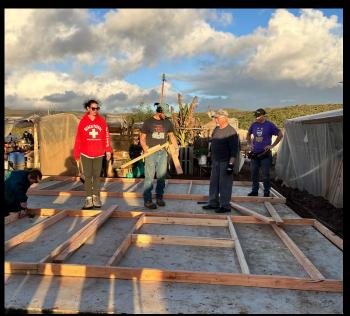

#### MAP OF THE BAJA

Vicente Guerrero is 275 Km South of Tijuana



#### LIVE DIFFERENT COMPOUND





Live Different CEO, Charles Roberts

#### INTERIOR: MAIN HOUSE



Our wonderful cook, Ana







### HOUSE AUGUSTINA







Existing living quarters with cement pad for new home in foreground.

## HOUSE MARISOL



Diane gets acquainted with Rachel by current home.





## DAY 1 ... Cutting and framing











### Painting trim and wall boards







### Cutting, painting and assembling soffits







### DAY 2 ... assembling side and end walls







# Sheeting walls





## Roof frames, panels and soffits







# DAY 3 - Walls up!







#### **Centre Wall**





Three layers - centre wall built on top of already assembled side and end walls



## Trimming, joining and anchoring walls







## Windows and Doors









#### Painting, painting and more painting ...









## Raising the roof ...





## Our intrepid roofers











# Shingling





## Day 4 - Exteriors done!





## Tour of Interior



### Making a house a home











#### Personal Touches









## Supplies for the new homes







## **Dedication Day**







## House Marisol



## House Augustina



#### **Families**



















### Leisure ...







## Special moments ...









## Home Visits





#### Excursions







## Overcoming ch