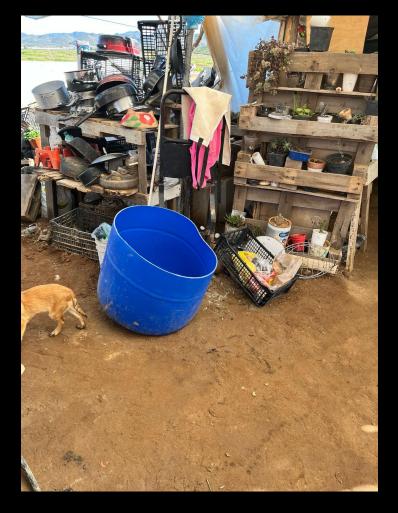

### HOUSE AUGUSTINA

Existing living quarters with cement pad for new home in foreground.