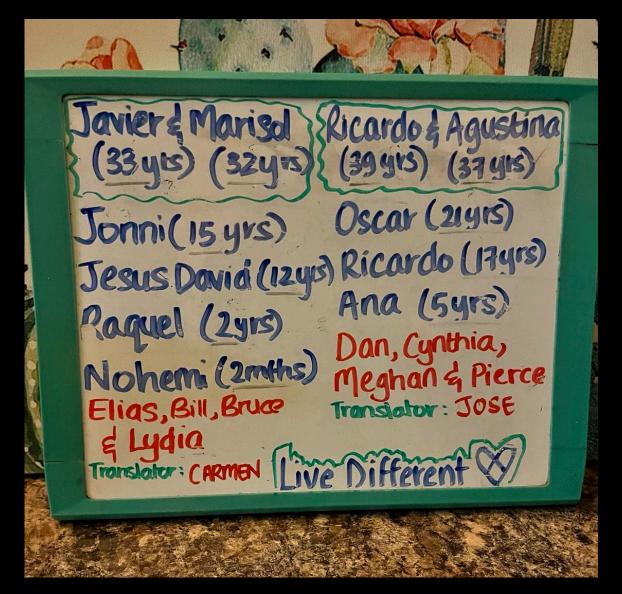

ting trim and wall boards







### Cutting, painting and assembling soffits







### DAY 2 ... assembling side and end walls







# Sheeting walls





## Roof frames, panels and soffits







# DAY 3 - Walls up!







#### **Centre Wall**





Three layers - centre wall built on top of already assembled side and end walls



## Trimming, joining and anchoring walls







## Windows and Doors









#### Painting, painting and more painting ...









## Raising the roof ...





## Our intrepid roofers











# Shingling





## Day 4 - Exteriors done!





## Tour of Interior



### Making a house a home











#### Personal Touches









## Supplies for the new homes







## **Dedication Day**







## House Marisol



## House Augustina



#### **Families**



















### Leisure ...







## Special moments ...









## Home Visits





#### Excursions







## Overcoming challenging conditions ...









#### Rotary Team Mexico and Live Different Volunteers





























#### A Good Omen ... until next year