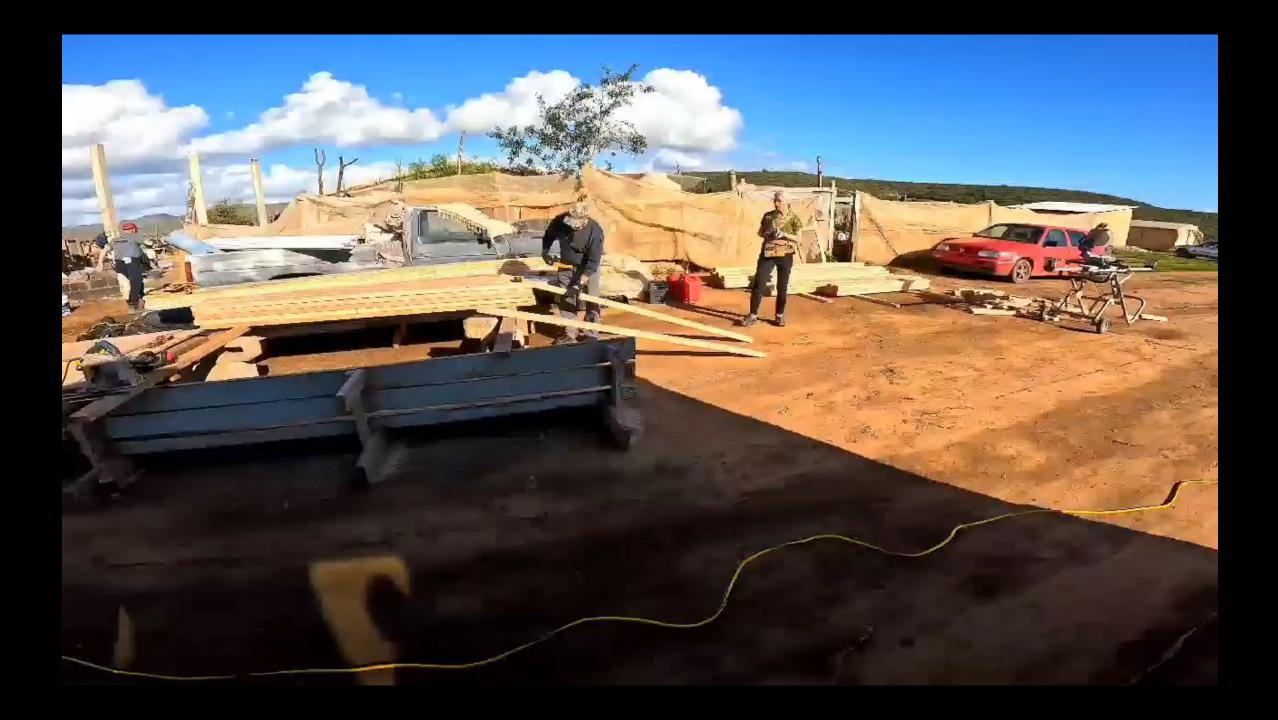

#### MAP OF THE BAJA

Vicente Guerrero is 275 Km South of Tijuana



#### LIVE DIFFERENT COMPOUND





Live Different CEO, Charles Roberts

#### INTERIOR: MAIN HOUSE



Our wonderful cook, Ana







### HOUSE AUGUSTINA







Existing living quarters with cement pad for new home in foreground.

## HOUSE MARISOL



Diane gets acquainted with Rachel by current home.





## DAY 1 ... Cutting and framing











### Painting trim and wall boards







### Cutting, painting and assembling soffits







### DAY 2 ... assembling side and end walls







# Sheeting walls





## Roof frames, panels and soffits







# DAY 3 - Walls up!







#### **Centre Wall**





Three layers - centre wall built on top of already assembled side and end walls



## Trimming, joining and anchoring walls







## Windows and Doors









#### Painting, painting and more painting ...









## Raising the roof ...





## Our intrepid roofers











# Shingling





## Day 4 - Exteriors done!





## Tour of Interior



### Making a house a home











#### Personal Touches









## Supplies for the new homes







## **Dedication Day**







## House Marisol



## House Augustina



#### **Fa