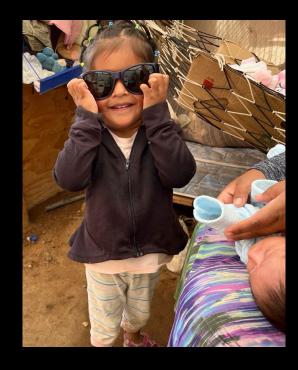

trim and wall boards







### Cutting, painting and assembling soffits







### DAY 2 ... assembling side and end walls







# Sheeting walls





## Roof frames, panels and soffits







# DAY 3 - Walls up!







#### **Centre Wall**





Three layers - centre wall built on top of already assembled side and end walls



## Trimming, joining and anchoring walls







## Windows and Doors









#### Painting, painting and more painting ...









## Raising the roof ...





## Our intrepid roofers











# Shingling





## Day 4 - Exteriors done!





## Tour of Interior



### Making a house a home











#### Personal Touches









## Supplies for the new homes







## **Dedication Day**







## House Marisol



## House Augustina



#### **Families**



















### Leisure ...







## Special moments ...









## Home Visits





#### Excursions







## Overcoming challenging conditions ...









#### Rotary Team Mexico and Live Different Volunteers





























#### A Good Omen ... until next year